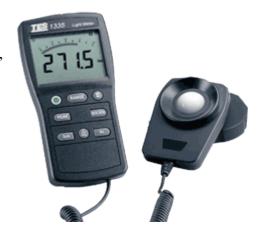

## **TES-1335 Digital Light Meter**

## **FEATURES**

Spectral Sensitivity close to CIE photopic Curve. Measuring Levels Ranging 0 to 400,000 Lux, 0 to 40, 000 fc.

Accurate and Instant response.

Data Hold function.

MAX/MIN function.

Peak Hold function.

Relative function.

Cosine Angular corrected.

Auto-Power-Off function.

CNS 5119 class11

## **SPECIFICATION**

| Display                           | 3 3/4 digit LCD with bargraph indication                                          |
|-----------------------------------|-----------------------------------------------------------------------------------|
| Measuring Range                   | 40, 400, 4000, 40000, 400000 Lux<br>40, 400, 4000, 40000 fc<br>(1 fc = 10.76 Lux) |
| Overrange Display                 | Highest digit of (1) is displayed                                                 |
| Resolution                        | 0.01 Lux                                                                          |
| Accuracy                          | ±3% rdg ±0.5dgt (Calibrated to standard incandescent lamp, 2856°K)                |
| CIE photopic f ' 1                | < 9%                                                                              |
| Temperature<br>Characteristics    | ±0.1% / °C                                                                        |
| Measuring Rate                    | Approximately 2.5 time/sec                                                        |
| Photosensor                       | Silicon photodiodes                                                               |
| Operating /<br>Storage Conditions | 0°C ~ 50°C < 80% RH<br>-10°C ~ 60°C < 70%RH                                       |
| Power Source                      | 6 pcs AAA size Battery                                                            |
| Battery Life (typical)            | 200 hours                                                                         |
| Photosensor Lead Length           | 150 cm (approx.)                                                                  |
| <b>Photosensor Dimensions</b>     | $100(L) \times 60(W) \times 27(H)mm$                                              |